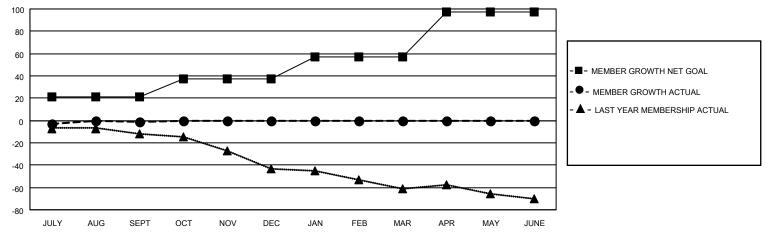

#### GOALS AND ACTUAL MEMBERS CUMULATIVE

| DROPPED CLUBS: 0 |    | 17 CLUBS OF 42 ADDED 1 OR<br>MORE NEW MEMBERS | GENDER DISTRIBUTION                |              |  |
|------------------|----|-----------------------------------------------|------------------------------------|--------------|--|
|                  |    | MORE NEW MEMBERS                              | MALE                               | 787 (65.75%) |  |
|                  |    |                                               | FEMALE                             | 410 (34.25%) |  |
| DROPPED MEMBERS  |    |                                               | NON BINARY                         | 0 (0.00%)    |  |
|                  |    |                                               | PREFER NOT TO ANSWER               | 0 (0.00%)    |  |
| DECEASED         | 5  |                                               |                                    |              |  |
| CLUB CANCELLED   | 0  | CLICK HERE FOR CUMULATIVE                     | TOTAL FAMILY UNIT MEMBERS 77       |              |  |
| OTHER            | 24 | MEMBERSHIP DATA                               |                                    |              |  |
| TOTAL            | 29 |                                               | FAMILY MEMBERS PAYING HALF DUES 39 |              |  |
|                  |    |                                               |                                    |              |  |